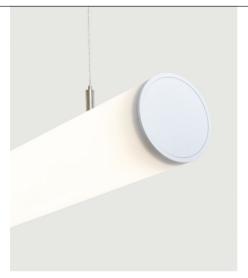

Pocket

Pocket is a small LED channel which allows for minimal linear lighting in recessed applications for ceiling and walls.

Moonring

Moonring offers limitless design options. Any curve or shape can be manufactured in straights, arcs and rings joining together to form your concept. Also available with direct/ indirect light.