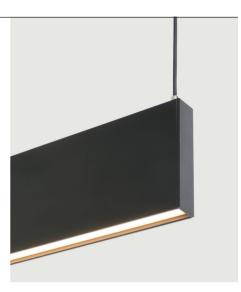

#### All light sources are LED 20w/m, 2000 lm/m, CRI82, 4000K / 3000K, 5 year warranty.

Moxie

Moxie is a compact, direct, streamlined design complete with sliding suspensions. At 55mm wide this profile is suited to most applications. This is our most cost effective profile.