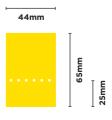

Grazer

**DRIVER** Osram integrated, non-dimmable

FINISHES BLK / SLV / WHT / CUST

**DIMMING** On request DALI or SwitchDIM (5 cable requirement)

LENGTHS STOCKED (Custom on request)

42mm

Falcon

Falcon is a suspended or surface mounted luminaire, with a cross section dimension of just 44mm, Falcon's body houses a standard LED driver integral to the channel, creating a remarkably low-profile luminaire. Dropped or flush diffuser options available.