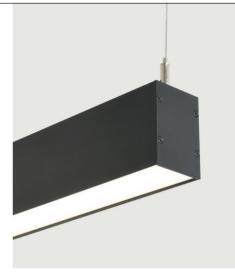

Jynamo

Dynamo is a compact, streamlined design. This is a cost effective, versatile, direct/indirect profile capable of being suspended as well as ceiling and wall mounted.

**DRIVER** Osram integrated, non-dimmable