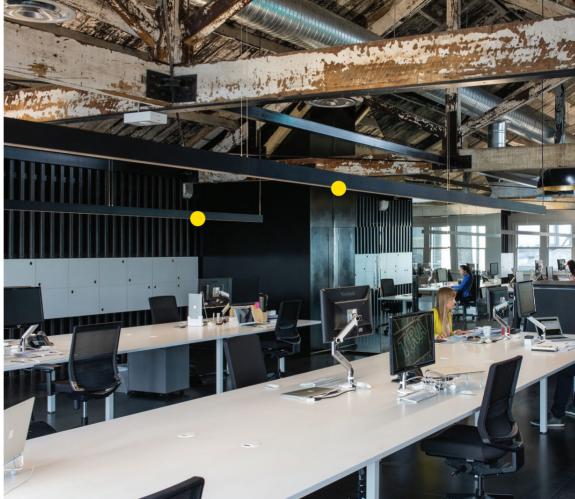

JOSE GUTIERREZ Director JOSE GUTIERREZ LTD

• ARCHIE in black

DESIGNGROUP STAPLETON ELLIOTT DESIGN STUDIO

WELLINGTON

The DGSE team have designed a workplace that fosters their culture with a variety of spatial experiences from focused taskwork to informal collaboration.

"We focused on who we are, how we work and how we wanted the space to influence the way we work as a team and with our clients. We wanted to achieve a studio space that was open, functionally efficient with opportunities for collaboration, casual meeting and relaxing" explains Chris Gilby.

"The Lightplan team worked with us to realise our vision of the space, bringing ideas to the table which further enhanced the space.

Most important to us throughout the process was communication, from the design phase, bringing ideas together to realising our vision on site."

> CHRIS GILBY Senior Associate DESIGNGROUP STAPLETON ELLIOTT

DYNAMO in black

• DYNAMO in black

• DYNAMO in black

• DYNAMO in black