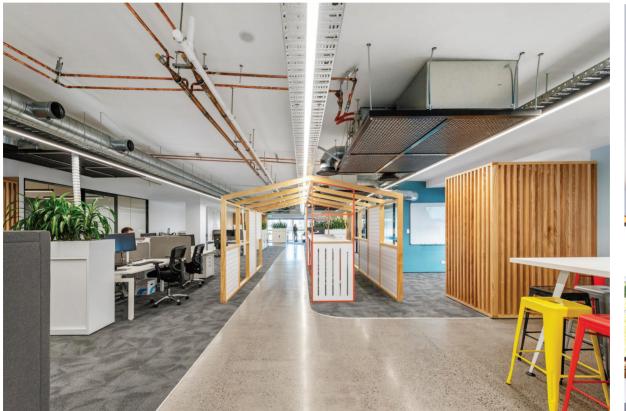

JOSE GUTIERREZ Director JOSE GUTIERREZ LTD

• ARCHIE in black

DESIGNGROUP STAPLETON ELLIOTT DESIGN STUDIO

WELLINGTON

The DGSE team have designed a workplace that fosters their culture with a variety of spatial experiences from focused taskwork to informal collaboration.

"We focused on who we are, how we work and how we wanted the space to influence the way we work as a team and with our clients. We wanted to achieve a studio space that was open, functionally efficient with opportunities for collaboration, casual meeting and relaxing" explains Chris Gilby.

"The Lightplan team worked with us to realise our vision of the space, bringing ideas to the table which further enhanced the space.

Most important to us throughout the process was communication, from the design phase, bringing ideas together to realising our vision on site."

> CHRIS GILBY Senior Associate DESIGNGROUP STAPLETON ELLIOTT

DYNAMO in black

• DYNAMO in black

• DYNAMO in black

• DYNAMO in black