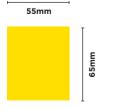

#### All light sources are LED 20w/m, 2000 lm/m, CRI82, 4000K / 3000K, 5 year warranty.

Moxie

Moxie is a compact, direct, streamlined design complete with sliding suspensions. At 55mm wide this profile is suited to most applications. This is our most cost effective profile.