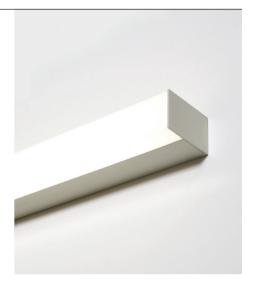

Grazer

**DRIVER** Osram integrated, non-dimmable

FINISHES BLK / SLV / WHT / CUST

**DIMMING** On request DALI or SwitchDIM (5 cable requirement)

LENGTHS STOCKED (Custom on request)

42mm

Falcon

Falcon is a suspended or surface mounted luminaire, with a cross section dimension of just 44mm, Falcon's body houses a standard LED driver integral to the channel, creating a remarkably low-profile luminaire. Dropped or flush diffuser options available.