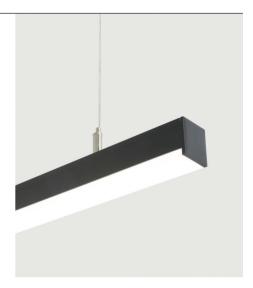

#### All light sources are LED 20w/m, 2000 lm/m, CRI82, 4000K / 3000K, 5 year warranty.

Moxie

Moxie is a compact, direct, streamlined design complete with sliding suspensions. At 55mm wide this profile is suited to most applications. This is our most cost effective profile.