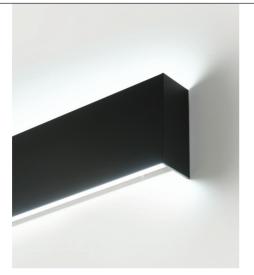

#### The latest in Linear Profiles

From slimline to recessed, low glare to LED rings, we have the latest in linear profiles to shine light where it's needed. Our bespoke service can also create tailored profiles for your unique project.

#### All light sources are LED 20w/m, 2000 lm/m, CRI82, 4000K / 3000K, 5 year warranty.

Moxie

Moxie is a compact, direct, streamlined design complete with sliding suspensions. At 55mm wide this profile is suited to most applications. This is our most cost effective profile.

Jynamo

Dynamo is a compact, streamlined design. This is a cost effective, versatile, direct/indirect profile capable of being suspended as well as ceiling and wall mounted.

**DRIVER** Osram integrated, non-dimmable