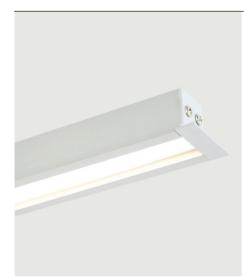

#### All light sources are LED 20w/m, 2000 lm/m, CRI82, 4000K / 3000K, 5 year warranty.

Moxie

Moxie is a compact, direct, streamlined design complete with sliding suspensions. At 55mm wide this profile is suited to most applications. This is our most cost effective profile.