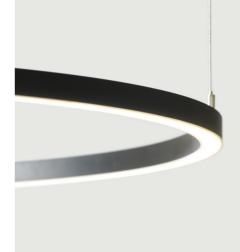

Pocket

Pocket is a small LED channel which allows for minimal linear lighting in recessed applications for ceiling and walls.

Moonring

Moonring offers limitless design options. Any curve or shape can be manufactured in straights, arcs and rings joining together to form your concept. Also available with direct/ indirect light.