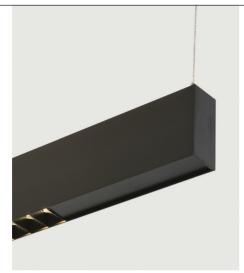

#### All light sources are LED 20w/m, 2000 lm/m, CRI82, 4000K / 3000K, 5 year warranty.

Moxie

Moxie is a compact, direct, streamlined design complete with sliding suspensions. At 55mm wide this profile is suited to most applications. This is our most cost effective profile.