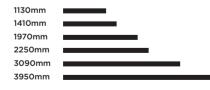

#### All light sources are LED 20w/m, 2000 lm/m, CRI82, 4000K / 3000K, 5 year warranty.

Moxie

Moxie is a compact, direct, streamlined design complete with sliding suspensions. At 55mm wide this profile is suited to most applications. This is our most cost effective profile.