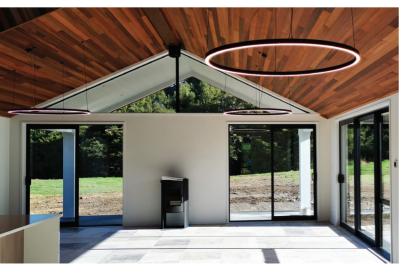

Z ENERGY OFFICES AUCKLAND

"This project emerged through the need to co-locate and integrate Caltex and Z under the same roof when the two companies merged.

> The project was aptly named 'kotahitanga' which means: unity, togetherness, solidarity, collective action.

The space performs as one entity reflecting this oneness, functioning as a whole. Sightlines run from one side of the building to the other. Spaces flow as energy does, with a liquid-like fluidity.

Having lighting consultants involved early on in the design process is incredibly beneficial as lighting (often an area to cop the budget cuts) is actually one of the elements in a fit-out that carries the biggest impact experientially.

Lighting is a key ingredient not only on a comfort level, but on an aesthetic level. Lightplan really understood the brief and was able to source great options which we refined into a unique solution.

What I loved about Lightplan was their ability to engage with the concept and design and work collaboratively to create a unique spatial experience".

> CHANTAL GAIQUI Designer STACK

MOONRING customised in orange