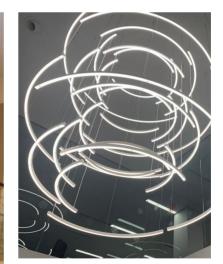

What I loved about Lightplan was their ability to engage with the concept and design and work collaboratively to create a unique spatial experience".

> CHANTAL GAIQUI Designer STACK

MOONRING customised in orange

Pocket

Pocket is a small LED channel which allows for minimal linear lighting in recessed applications for ceiling and walls.

Moonring

Moonring offers limitless design options. Any curve or shape can be manufactured in straights, arcs and rings joining together to form your concept. Also available with direct/ indirect light.