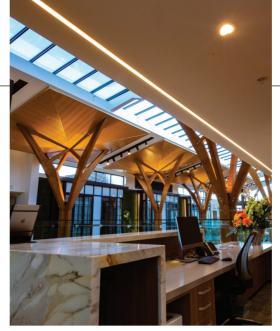

**GRAZER** in black

**TRA** AUCKLAND

#### Jose Gutierrez was behind the design of the TRA office and describes the thinking behind the project.

"We are always wanting produce interesting work...work that questions the norm, rather than sticking to grids and producing cookie cutter design. We like to be bold without screaming.

We know the project, we have an idea of how the lighting should be and the sort of look it should create.

Lightplan bring flexibility. They can modify a light to make it work the way we want it to...it's those little things that make it interesting.

They are open to change rather than just selling lights and they are able to work closely with the project contractors.

For us, a successful result from Lightplan is understanding the brief and working closely with us to achieve the look we want.

JOSE GUTIERREZ Director JOSE GUTIERREZ LTD

• ARCHIE in black

DESIGNGROUP STAPLETON ELLIOTT DESIGN STUDIO

WELLINGTON

The DGSE team have designed a workplace that fosters their culture with a variety of spatial experiences from focused taskwork to informal collaboration.