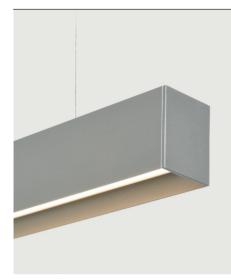

LENGTHS STOCKED (Custom on request)

17.3mm

All light sources are LED 20w/m, 2000 lm/m, CRI82, 4000K / 3000K, 5 year warranty.

*Cove* is a slimline linear direct LED profile, with a recessed frosted acrylic diffuser to reduce glare.