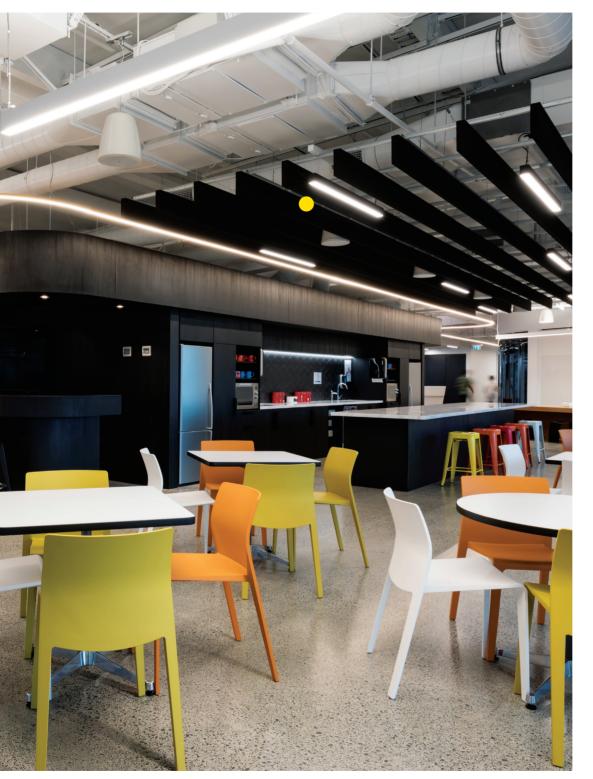

Z ENERGY OFFICES AUCKLAND

"This project emerged through the need to co-locate and integrate Caltex and Z under the same roof when the two companies merged.

> The project was aptly named 'kotahitanga' which means: unity, togetherness, solidarity, collective action.

The space performs as one entity reflecting this oneness, functioning as a whole. Sightlines run from one side of the building to the other. Spaces flow as energy does, with a liquid-like fluidity.

Having lighting consultants involved early on in the design process is incredibly beneficial as lighting (often an area to cop the budget cuts) is actually one of the elements in a fit-out that carries the biggest impact experientially.

Lighting is a key ingredient not only on a comfort level, but on an aesthetic level. Lightplan really understood the brief and was able to source great options which we refined into a unique solution.

What I loved about Lightplan was their ability to engage with the concept and design and work collaboratively to create a unique spatial experience".

> CHANTAL GAIQUI Designer STACK

MOONRING customised in orange