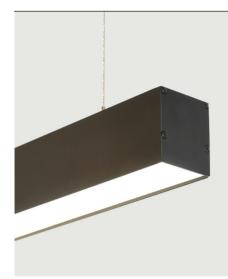

Jynamo

Dynamo is a compact, streamlined design. This is a cost effective, versatile, direct/indirect profile capable of being suspended as well as ceiling and wall mounted.

**DRIVER** Osram integrated, non-dimmable