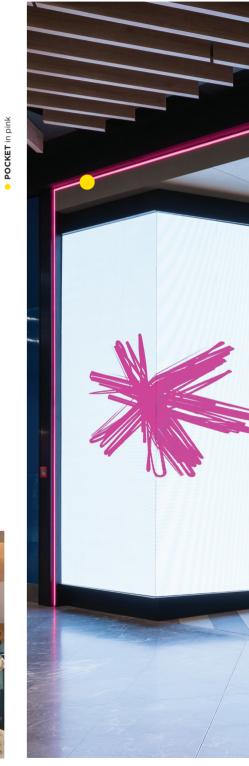

Pocket

Pocket is a small LED channel which allows for minimal linear lighting in recessed applications for ceiling and walls.

Moonring

Moonring offers limitless design options. Any curve or shape can be manufactured in straights, arcs and rings joining together to form your concept. Also available with direct/ indirect light.